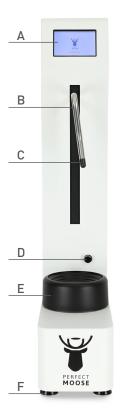

#### A. Touch display

Touch display guiding you through every step of the steaming process. No room for error.

#### B. Steam wand

Autonomously moving cool touch steam wand, releasing the right amount of steam at the right time in the right angle.

#### C. Nozzle

PEEK nozzle developed not to suck up any milk and positioned exactly right to create the swirling movement in the milk.

#### D. Temperature sensor

'Moose eye' monitoring the exact temperature of the chosen liquid during the whole steaming cycle.

#### E. Pitcher holder

Holder with integrated weighing scale measuring the exact amount of liquid. Underneath, the RFID reader processing information exchanged with smart moose pitchers.

#### F. Hoofs

Anti skid, non marking hoofs.