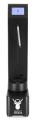

### **JACK**

**Perfect Moose Jack** is the smart steam foamer equipped with its own boiler at the back. This solitary moose works completely independently and can be combined with all types of bar set-ups.